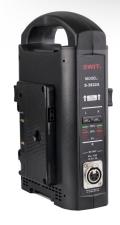

## 2-ch Simultaneous Battery Charger & Adaptor

S-3822A for Gold Mount

S-3822S for V-Mount

Can charge 2x V-mount / Gold mount batteries simultaneously. The charging output is DC 16.8V, 3Ax2

LED indicates the charging status for each channel:

Red: on charging, <80%;

Yellow: on charging, ≥80%;

Green: charging finished.