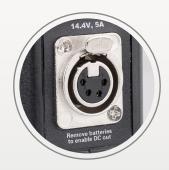

AC-DC adapting output via 4-pin XLR female connector. Offer DC **14.4V**, **5A**, **72W** output.

(will not output when battery is charging)

SWIT Electronics Co., Ltd. Website:www.swit.cc Email:contact@swit.cc Tel:+86 2585805753 Fax:+86 2585805296