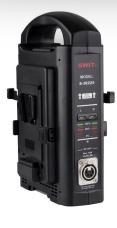

## 2-ch Simultaneous Battery Charger & Adaptor

S-3822A for Gold Mount

S-3822S for V-Mount

Can charge 2x V-mount / Gold mount batteries simultaneously. The charging output is DC 16.8V, 3Ax2

LED indicates the charging status for each channel:

Red: on charging, <80%;

Yellow: on charging, ≥80%;

Green: charging finished.