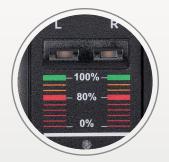

Can charge 2x V-mount / Gold mount batteries simultaneously. The charging output is DC 16.8V, 3Ax2

LED indicates the charging status for each channel:

Red: on charging, <80%;

Yellow: on charging, ≥80%;

Green: charging finished.